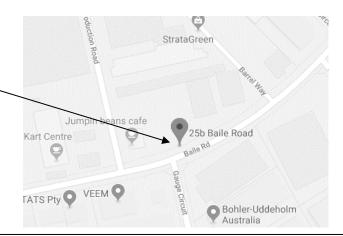

# MISSED 20th December 2019? **DELIVERY FOR LATE ORDERS:** SELF-SERVICE: (available anytime - see over for opening hours) Visit: booklists.ziggies.net.au School Code: EAFRD Password: ZZY189 Visit us at: Postage: \$6.00 per child or \$10.00 per family. 25B Baile Rd Please follow the instructions in the above box. Canning Vale WA 6155 OR Delivery before Term 1 cannot be guaranteed for orders placed after 19th January 2020. Shop 31, 57 Joondalup Drive (off George Grey Place) Joondalup WA 6027

(WE HAVE MOVED)

25B Baile Rd (near Gauge Circuit)

Canning Vale WA 6155 info@ziggies.net.au

9455 3717

Joondalup Store

(Next to Latitude)

Shop 31, 57 Joondalup Drive (off George Grey Place)

Joondalup WA 6027