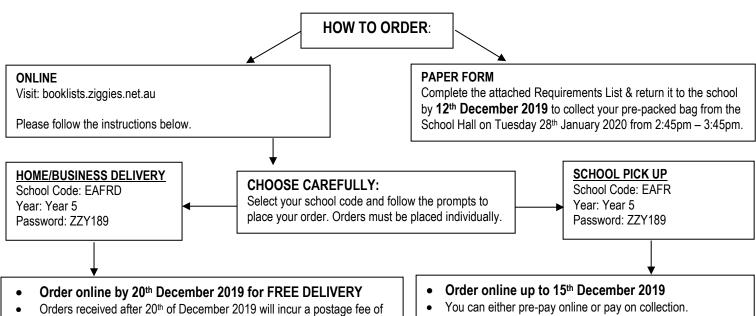

### **IMPORTANT:**

- Please make sure you use the **correct school code**. You can only opt for pick up if you order **BEFORE** the cut-off date.
- Any delivery orders NOT paid for will not be processed. Please ensure you have PAID for all delivery orders.
- Please retain the 'confirmation of payment' email that you will be sent once you have paid online.
- For further queries about our Returns policy, trading hours etc please visit ziggies.net.au/support-for-parents/
- BY ORDERING ONLINE, YOU GO INTO THE DRAW TO WIN 1 OF 20 \$100 PRE-PAID VISA CARDS (only online orders placed by the 20th December 2019 will be eligible for the prize draw).

- Orders received after 20<sup>th</sup> of December 2019 will incur a postage fee of \$6.00 per child or \$10.00 per family (please see instructions on family delivery below).
- Single Child: Select delivery per child \$6.00"
- Family Delivery: Select "delivery per family \$10.00" on the first child's order, then for every additional order, select "additional child \$0.00". Enter the full name & year level of each sibling in the "comments" area so that we can ensure all orders are sent together.
- Track your delivery online at www.auspost.com.au.
- All parcels must be signed for. If you are not home to receive the parcel
  it will have to be collected from the relevant Post Office.
- **Business Delivery:** please ensure that you enter the **business name** and who to mark the delivery attention to.

- Payment on collection: credit card, EFTPOS & cash facilities are available. No cheques will be accepted on the day of pick-up.
- If you know that you are not available to attend the pick-up day, a friend or relative may collect the bag on your behalf.
- Uncollected orders will be kept at the school,

Collect your pre-packed bag from the School Hall on Tuesday 28<sup>th</sup> January 2020 from 2:45pm – 3:45pm.

# MISSED 20th December 2019? **DELIVERY FOR LATE ORDERS:** SELF-SERVICE: (available anytime - see over for opening hours) Visit: booklists.ziggies.net.au School Code: EAFRD Password: ZZY189 Visit us at: Postage: \$6.00 per child or \$10.00 per family. 25B Baile Rd Please follow the instructions in the above box. Canning Vale WA 6155 OR Delivery before Term 1 cannot be guaranteed for orders placed after 19th January 2020. Shop 31, 57 Joondalup Drive (off George Grey Place) Joondalup WA 6027