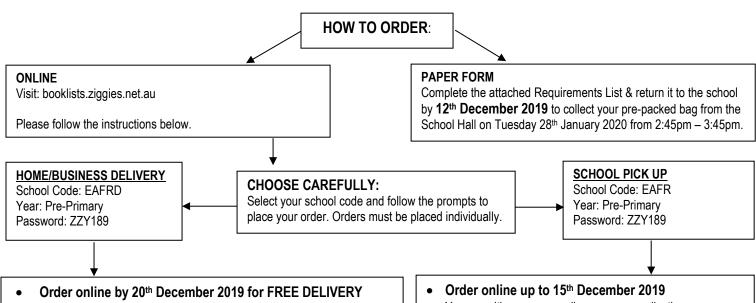

# **IMPORTANT:**

- Please make sure you use the correct school code. You can only opt for pick up if you order BEFORE the cut-off date.
- Any delivery orders NOT paid for will not be processed. Please ensure you have PAID for all delivery orders.
- Please retain the 'confirmation of payment' email that you will be sent once you have paid online.
- For further queries about our Returns policy, trading hours etc please visit ziggies.net.au/support-for-parents/
- BY ORDERING ONLINE, YOU GO INTO THE DRAW TO WIN 1 OF 20 \$100 PRE-PAID VISA CARDS (only online orders placed by the 20th December 2019 will be eligible for the prize draw).

- Orders received after 20<sup>th</sup> of December 2019 will incur a postage fee of \$6.00 per child or \$10.00 per family (please see instructions on family delivery below).
- Single Child: Select delivery per child \$6.00"
- Family Delivery: Select "delivery per family \$10.00" on the first child's order, then for every additional order, select "additional child \$0.00". Enter the full name & year level of each sibling in the "comments" area so that we can ensure all orders are sent together.
- Track your delivery online at www.auspost.com.au.
- All parcels must be signed for. If you are not home to receive the parcel
  it will have to be collected from the relevant Post Office.
- Business Delivery: please ensure that you enter the business name and who to mark the delivery attention to.

- You can either pre-pay online or pay on collection.
- Payment on collection: credit card, EFTPOS & cash facilities are available. No cheques will be accepted on the day of pick-up.
- If you know that you are not available to attend the pick-up day, a friend or relative may collect the bag on your behalf.
- Uncollected orders will be kept at the school,

## MISSED 20th December 2019? **DELIVERY FOR LATE ORDERS:** SELF-SERVICE: (available anytime - see over for opening hours) Visit: booklists.ziggies.net.au School Code: EAFRD Password: ZZY189 Visit us at: Postage: \$6.00 per child or \$10.00 per family. 25B Baile Rd Please follow the instructions in the above box. Canning Vale WA 6155 OR Delivery before Term 1 cannot be guaranteed for orders placed after 19th January 2020. Shop 31, 57 Joondalup Drive (off George Grey Place) Joondalup WA 6027