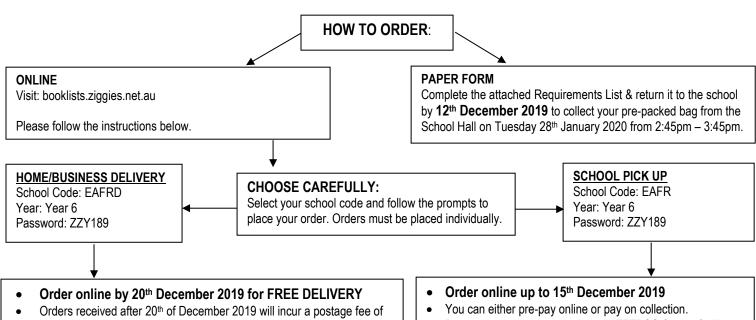

# EAST FREMANTLE PRIMARY SCHOOL YEAR 6 2020 REQUIREMENTS

## **IMPORTANT:**

- Please make sure you use the correct school code. You can only opt for pick up if you order BEFORE the cut-off date.
- Any delivery orders NOT paid for will not be processed. Please ensure you have PAID for all delivery orders.
- Please retain the 'confirmation of payment' email that you will be sent once you have paid online.
- For further queries about our Returns policy, trading hours etc please visit ziggies.net.au/support-for-parents/
- BY ORDERING ONLINE, YOU GO INTO THE DRAW TO WIN 1 OF 20 \$100 PRE-PAID VISA CARDS (only online orders placed by the 20th December 2019 will be eligible for the prize draw).

- Orders received after 20<sup>th</sup> of December 2019 will incur a postage fee of \$6.00 per child or \$10.00 per family (please see instructions on family delivery below).
- Single Child: Select delivery per child \$6.00"
- Family Delivery: Select "delivery per family \$10.00" on the first child's order, then for every additional order, select "additional child \$0.00". Enter the full name & year level of each sibling in the "comments" area so that we can ensure all orders are sent together.
- Track your delivery online at www.auspost.com.au.
- All parcels must be signed for. If you are not home to receive the parcel
  it will have to be collected from the relevant Post Office.
- Business Delivery: please ensure that you enter the business name and who to mark the delivery attention to.

- Payment on collection: credit card, EFTPOS & cash facilities are available. No cheques will be accepted on the day of pick-up.
- If you know that you are not available to attend the pick-up day, a friend or relative may collect the bag on your behalf.
- Uncollected orders will be kept at the school,

Collect your pre-packed bag from the School Hall on Tuesday 28<sup>th</sup> January 2020 from 2:45pm – 3:45pm.