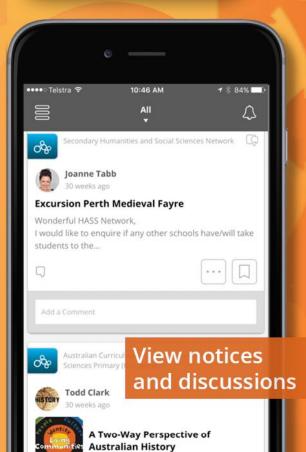

## **CONNECT** NOW

A free mobile app that displays all the latest activity from your children's classes.

- read notices, view class photos and discussions
- post a comment directly from your mobile device
- access attachments