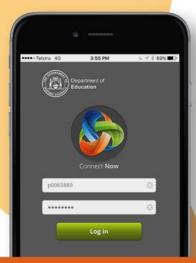

## Login to CONNECT NOW

Enter P number and password

If you can't remember your login details please contact your school