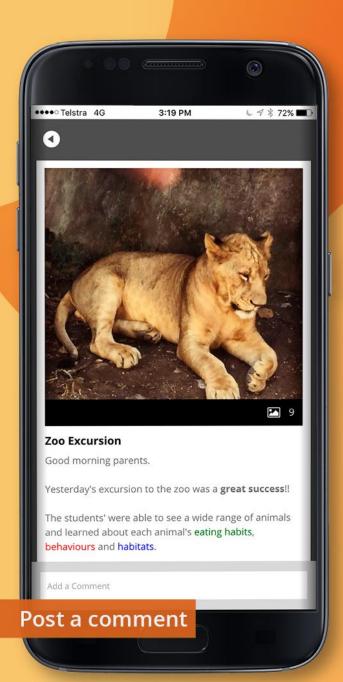

## **CONNECT** NOW

A free mobile app that displays all the latest activity from your children's classes.

- read notices, view class photos and discussions
- post a comment directly from your mobile device
- access attachments

preferences

View class photos