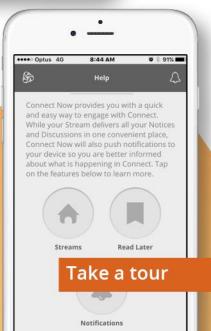

## **CONNECT** NOW

A free mobile app that displays all the latest activity from your children's classes.

- read notices, view class photos and discussions
- post a comment directly from your mobile device
- access attachments