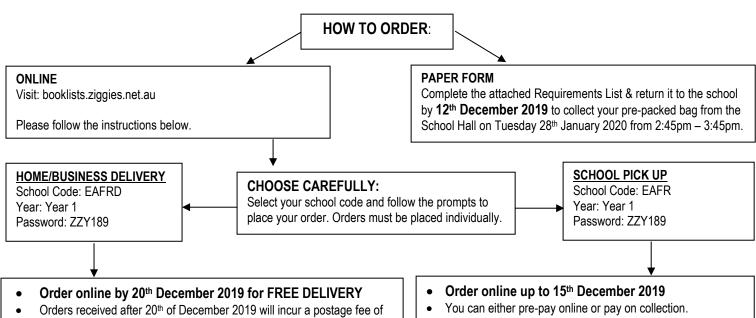

#### **IMPORTANT:**

- Please make sure you use the **correct school code**. You can only opt for pick up if you order **BEFORE** the cut-off date.
- Any delivery orders NOT paid for will not be processed. Please ensure you have PAID for all delivery orders.
- Please retain the 'confirmation of payment' email that you will be sent once you have paid online.
- For further queries about our Returns policy, trading hours etc please visit ziggies.net.au/support-for-parents/
- BY ORDERING ONLINE, YOU GO INTO THE DRAW TO WIN 1 OF 20 \$100 PRE-PAID VISA CARDS (only online orders placed by the 20th December 2019 will be eligible for the prize draw).

- Orders received after 20<sup>th</sup> of December 2019 will incur a postage fee of \$6.00 per child or \$10.00 per family (please see instructions on family delivery below).
- Single Child: Select delivery per child \$6.00"
- Family Delivery: Select "delivery per family \$10.00" on the first child's order, then for every additional order, select "additional child \$0.00". Enter the full name & year level of each sibling in the "comments" area so that we can ensure all orders are sent together.
- Track your delivery online at www.auspost.com.au.
- All parcels must be signed for. If you are not home to receive the parcel
  it will have to be collected from the relevant Post Office.
- Business Delivery: please ensure that you enter the business name and who to mark the delivery attention to.

- Payment on collection: credit card, EFTPOS & cash facilities are available. No cheques will be accepted on the day of pick-up.
- If you know that you are not available to attend the pick-up day, a friend or relative may collect the bag on your behalf.
- Uncollected orders will be kept at the school.

Collect your pre-packed bag from the School Hall on Tuesday 28<sup>th</sup> January 2020 from 2:45pm – 3:45pm.

#### MISSED 20th December 2019? **DELIVERY FOR LATE ORDERS:** SELF-SERVICE: (available anytime - see over for opening hours) Visit: booklists.ziggies.net.au School Code: EAFRD Password: ZZY189 Visit us at: Postage: \$6.00 per child or \$10.00 per family. 25B Baile Rd Please follow the instructions in the above box. Canning Vale WA 6155 OR Delivery before Term 1 cannot be guaranteed for orders placed after 19th January 2020. Shop 31, 57 Joondalup Drive (off George Grey Place) Joondalup WA 6027