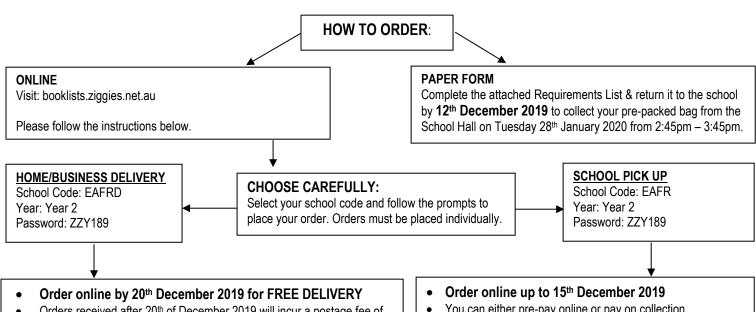

#### **IMPORTANT:**

- Please make sure you use the correct school code. You can only opt for pick up if you order BEFORE the cut-off date.
- Any delivery orders NOT paid for will not be processed. Please ensure you have PAID for all delivery orders.
- Please retain the 'confirmation of payment' email that you will be sent once you have paid online.
- For further queries about our Returns policy, trading hours etc please visit ziggies.net.au/support-for-parents/
- BY ORDERING ONLINE, YOU GO INTO THE DRAW TO WIN 1 OF 20 \$100 PRE-PAID VISA CARDS (only online orders placed by the 20th December 2019 will be eligible for the prize draw).

- Orders received after 20th of December 2019 will incur a postage fee of \$6.00 per child or \$10.00 per family (please see instructions on family delivery below).
- Single Child: Select delivery per child \$6.00"
- Family Delivery: Select "delivery per family \$10.00" on the first child's order, then for every additional order, select "additional child \$0.00". Enter the full name & year level of each sibling in the "comments" area so that we can ensure all orders are sent together.
- Track your delivery online at www.auspost.com.au.
- All parcels must be signed for. If you are not home to receive the parcel it will have to be collected from the relevant Post Office.
- Business Delivery: please ensure that you enter the business name and who to mark the delivery attention to.

- You can either pre-pay online or pay on collection.
- Payment on collection: credit card, EFTPOS & cash facilities are available. No cheques will be accepted on the day of
- If you know that you are not available to attend the pick-up day, a friend or relative may collect the bag on your behalf.
- Uncollected orders will be kept at the school.

Collect your pre-packed bag from the School Hall on Tuesday 28th January 2020 from 2:45pm - 3:45pm.

### MISSED 20th December 2019? **DELIVERY FOR LATE ORDERS:** SELF-SERVICE: (available anytime - see over for opening hours) Visit: booklists.ziggies.net.au School Code: EAFRD Password: ZZY189 Visit us at: Postage: \$6.00 per child or \$10.00 per family. 25B Baile Rd Please follow the instructions in the above box. Canning Vale WA 6155 OR Delivery before Term 1 cannot be guaranteed for orders placed after 19th January 2020. Shop 31, 57 Joondalup Drive (off George Grey Place) Joondalup WA 6027